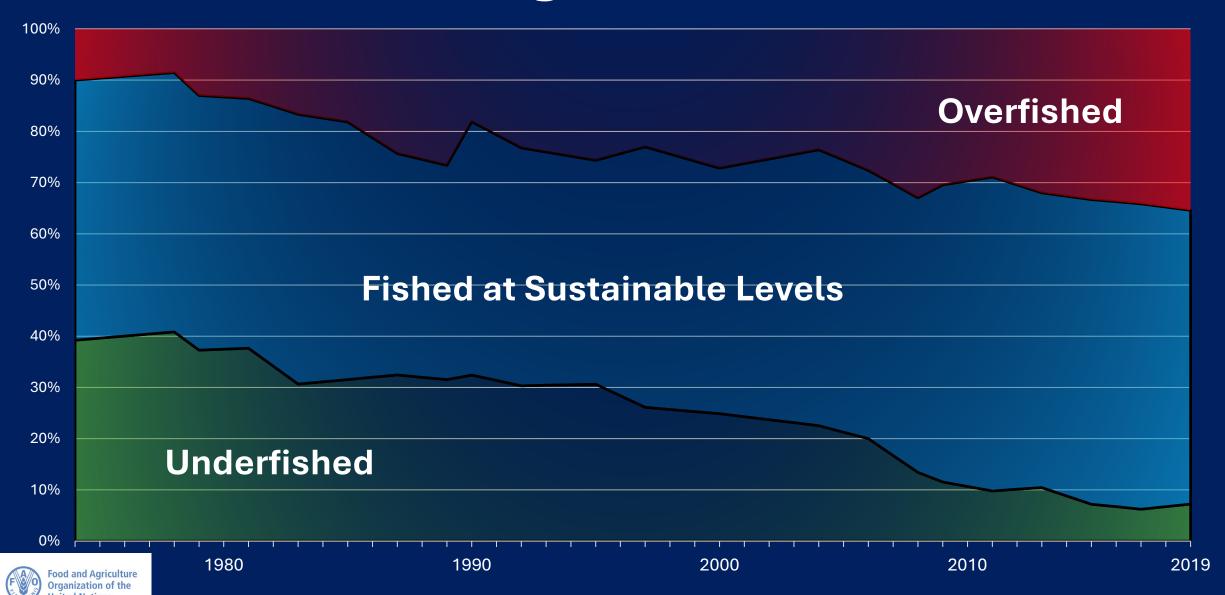

### Stock Status along the Years

NOTE: The digital percentages represent the proportion of sustainable stocks. SOURCE: FAO.