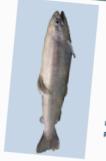

Oncorhynchus kisutch (Walbaum, 1792)

SIZE: Max L 108 cm

FAO NAMES: Eng Coho (= silver) salmon Esp Salmón plateado

MAIN CHARACTERISTICS:

A. Rounded black spots dorsally, on upper flanks, on base of dorsal fin and on upper lobe of caudal fin (a few scattered spots); B. steel blue, with green highlights dorsally, bright silvery on flanks, white-silvery ventrally (marine specimens); white gums at the base of the teeth.

DISTRIBUTION: Anadromous species. Western Pacific and tributary rivers: from Chamalu Bay in Baja California (Mexico) to northwestern Alaska and from the northern Sea of Japan (Holdsaldo) to the Anadyr River. Europe: southern France.