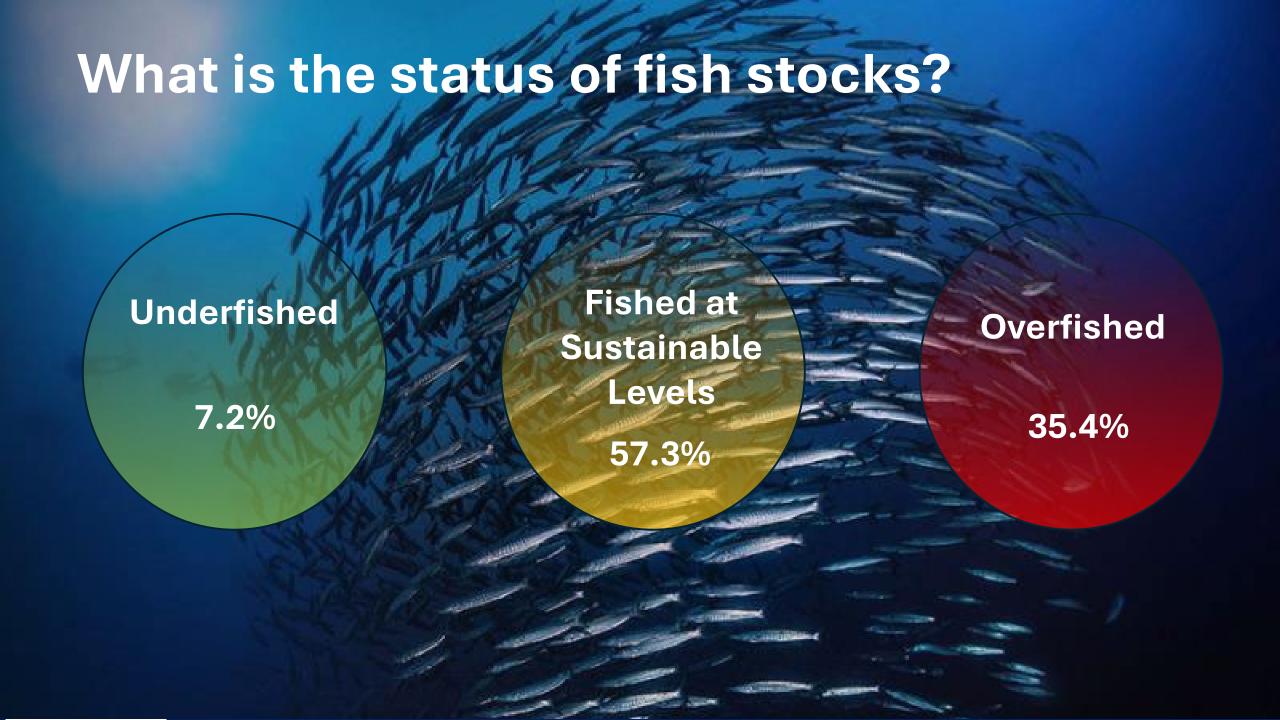

### Stock Status along the Years

NOTE: The digital percentages represent the proportion of sustainable stocks. SOURCE: FAO.