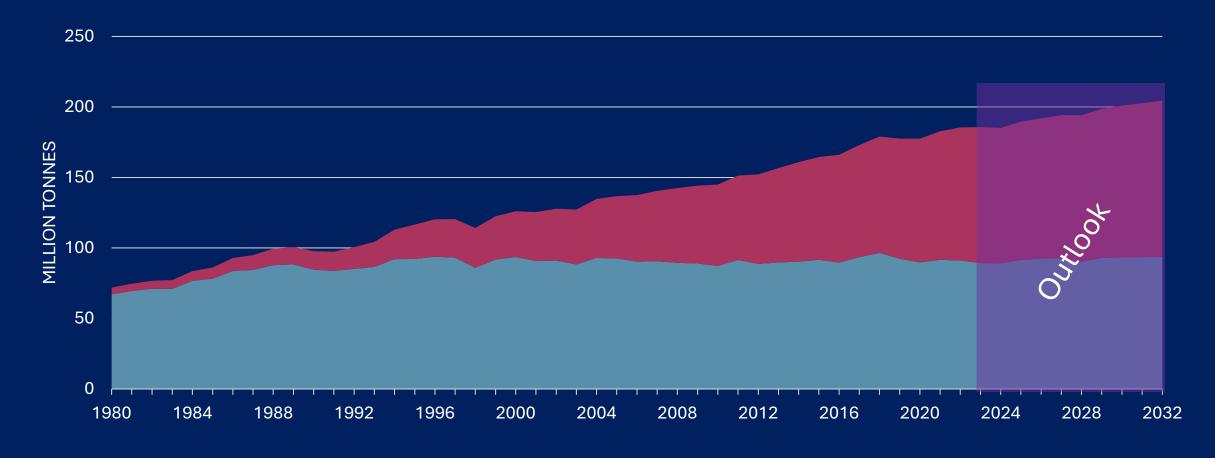

### Fisheries and Aquaculture Production

Organization of the

### Fisheries and Aquaculture Production

Total fisheries and aquaculture production:

# MORE IS EXPECTED FROM AQUATIC FOOD SYSTEMS

# PRODUCTION OF AQUATIC ANIMALS EXPECTED TO GROW BY 10% BY 2032