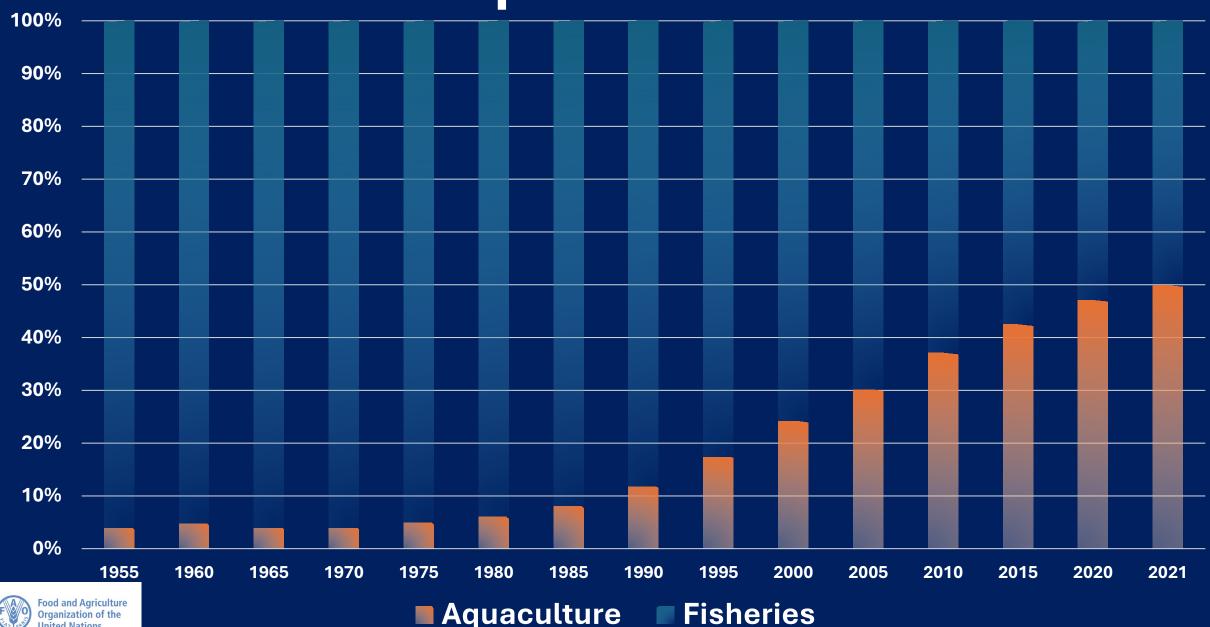

### Stock Status along the Years

NOTE: The digital percentages represent the proportion of sustainable stocks. SOURCE: FAO.