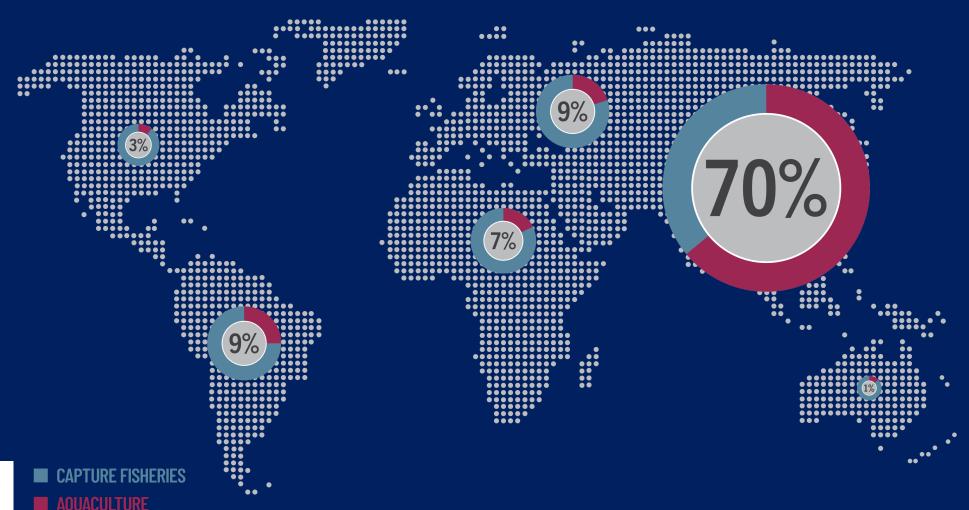

#### PRODUCTION BY REGION IN 2022

#### Fisheries Production by Region

### **Aquaculture Production by Region**