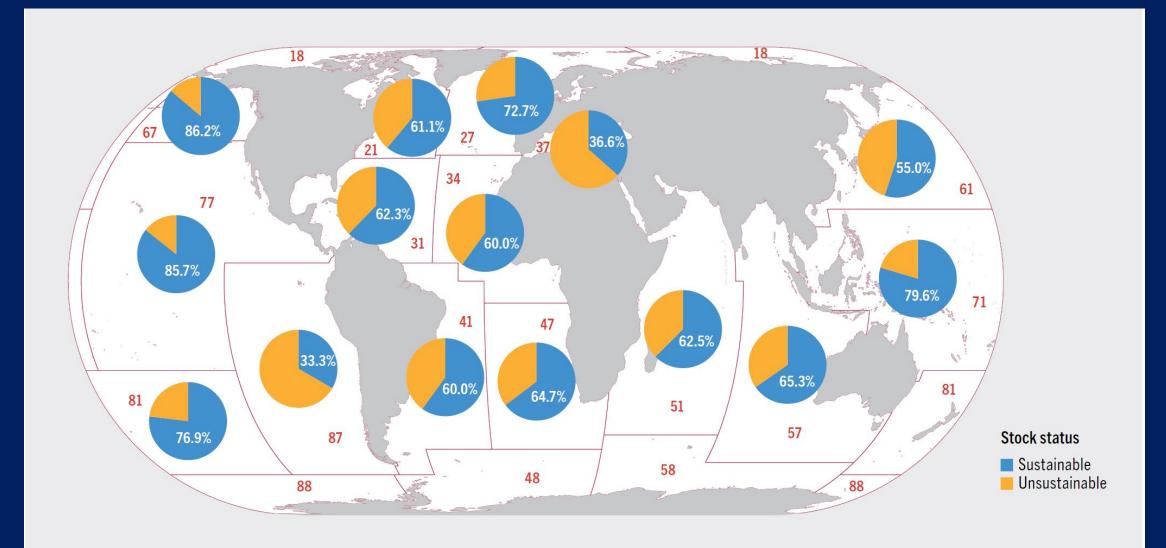

re fisheries and aquaculture products?

#### What are fisheries and aquaculture products?

#### In terms of products

- Aquatic animals
  - Fish
  - Crustaceans
  - Molluscs
- Algae
  - Macroalgae
  - Microalgae
  - Cyanobacteria
- Other aquatic animals
  - Corals
  - Sponges

Food and Agriculture Organization Others

## In different forms and for different uses

- Forms
  - Whole
  - In parts
  - Processed
  - Not Processed
- Uses
  - Consumption
  - Other final utilization
  - Domestic Markets
  - International Markets

#### What is **NOT** included

- Mammals
- Reptiles
- Amphibians
- Turtles





### Fisheries and Aquaculture Production



Organization of the

### Fisheries and Aquaculture Production

Total fisheries and aquaculture production:





### Stock Status along the Years





NOTE: The digital percentages represent the proportion of sustainable stocks. SOURCE: FAO.



# The incredible growth of Chart Title aquatic plant production



# Interaction



 Go to <u>www.menti.com</u> and type

6449 2740







# The Importance of Fisheries and Aquaculture in Social Terms

More than **60 million people** employed

- 65% in capture
- 35% in aquaculture

Geographic Distribution

- **84**% in Asia

Gender inclusion

- 21% are women

Importance of **Small-**

**Scale Fisheries** 

- 40% of total catch
- 500 million people associated





# SECTOR INCREASINGLY IMPORTANT IN CONTRIBUTING TO LOCAL ECONOMIES

TOTAL FIRST SALE VALUE

STATES AND TERRITORIES TRADING

#### **USD 472 BILLION**





230

#### TRADE VALUE

(Aquatic Animals)

USD 192.0 billion





# MORE IS EXPECTE