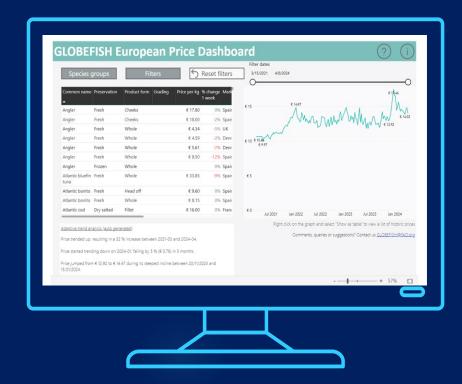

## GLOBEFISH PRICE DASHBOARD

- user-friendly interface that displays the prices of fisheries and aquaculture products in Europe
- dynamic instrument for data monitoring and information dissemination to end users