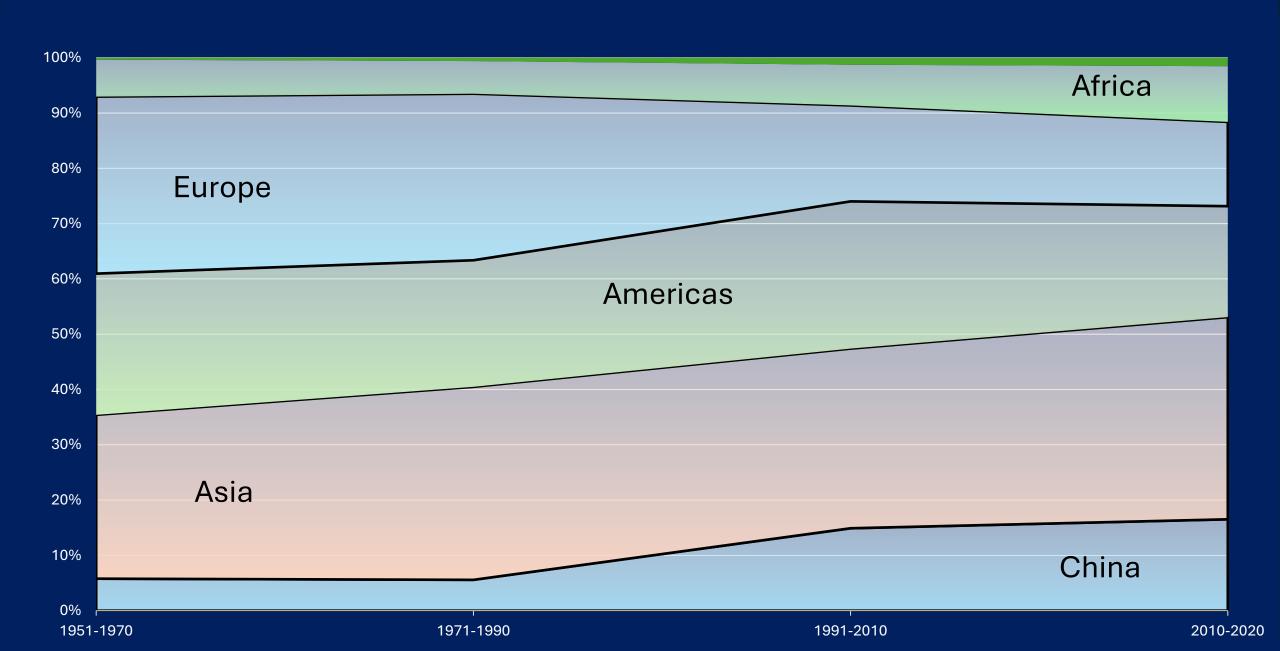

lion people** employed

- 65% in capture
- 35% in aquaculture

Geographic Distribution

- **84**% in Asia

Gender inclusion

- 21% are women

Importance of **Small-**

**Scale Fisheries** 

- 40% of total catch
- 500 million people associated





# SECTOR INCREASINGLY IMPORTANT IN CONTRIBUTING TO LOCAL ECONOMIES

TOTAL FIRST SALE VALUE

STATES AND TERRITORIES TRADING

#### **USD 472 BILLION**





230

#### TRADE VALUE

(Aquatic Animals)

USD 192.0 billion





# MORE IS EXPECTED FROM AQUATIC FOOD SYSTEMS



# PRODUCTION OF AQUATIC ANIMALS EXPECTED TO GROW BY 10% BY 2032





# NEED FOR GROWTH IN AQUATIC ANIMAL SUPPLY BY REGION BY 2050\*





# Interaction



 Go to <u>www.menti.com</u> and type

6449 2740







#### PRODUCTION BY REGION IN 2022





#### Fisheries Production by Region



### **Aquaculture Production by Region**



## Main Aquaculture Producers



56.4%



6.1%



10.3%



5.2%



# AQUACULTURE HAS THE POTENTIAL TO MEET THE GROWING DEMAND FOR AQUATIC FOODS



### WORLD AQUACULTURE PRODUCTION IN 2022 130.9 MT (94.4MT ANIMALS), A NEW RECORD

#### **AQUACULTURE DEVELOPMENT**



Growth 2000-2022 (%)

| Africa        | 8.1 % |
|---------------|-------|
| Latin America |       |
| and the       |       |
| Caribbean     | 7.6 % |
| North America | 0.5 % |
| Asia          | 5.2 % |
| Europe        | 2.5 % |
| Oceania       | 2.7 % |
| World         | 5.2 % |



# Main Capture Producers







# Interaction



 Go to <u>www.menti.com</u> and type

6449 2740





# What are the most internationally traded species?

Salmon, Trouts and Smells

Tunas, bonitos 18% and