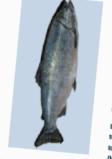

FAO NAMES: Eng Masu (= cherry) salmon Esp Salmón japonés

MAIN CHARACTERISTICS:

A. Small dark spots dorsally and on upper flanks, on adipose fin and on proximal part of dorsal and caudal fins; B. colour steel blue dorsally, silvery on flanks, white-silvery ventrally

DISTRIBUTION: Northern Pacific and surrounding rivers. Present along the coasts of Japan and the Korean Pensinsula.