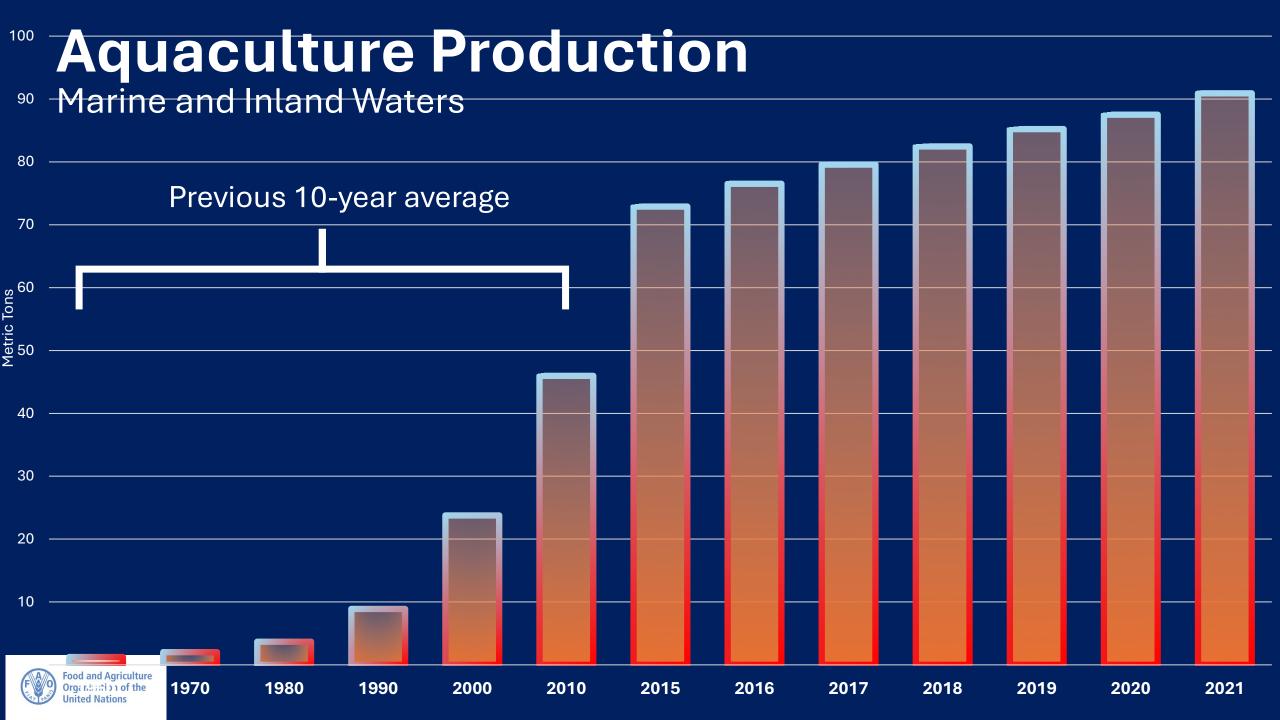

### Fisheries and Aquaculture Production

Organization of the

### Fisheries and Aquaculture Production

Total fisheries and aquaculture production: