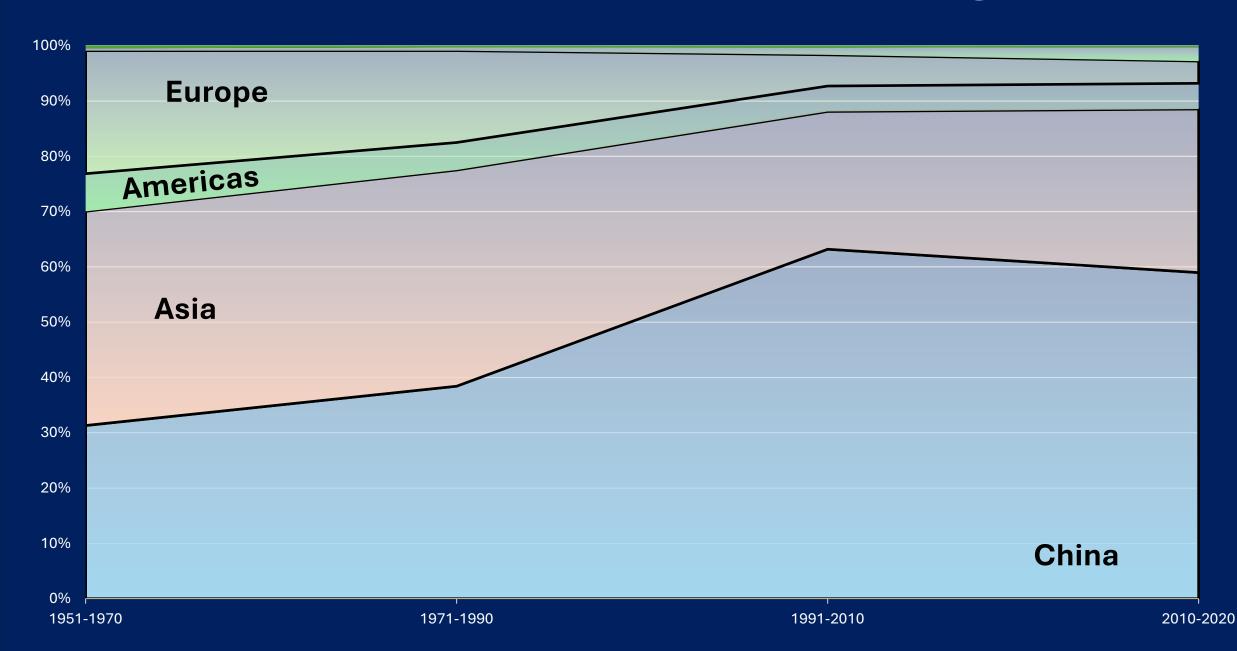

### **Aquaculture Production by Region**

## Main Aquaculture Producers

56.4%

6.1%

10.3%

5.2%