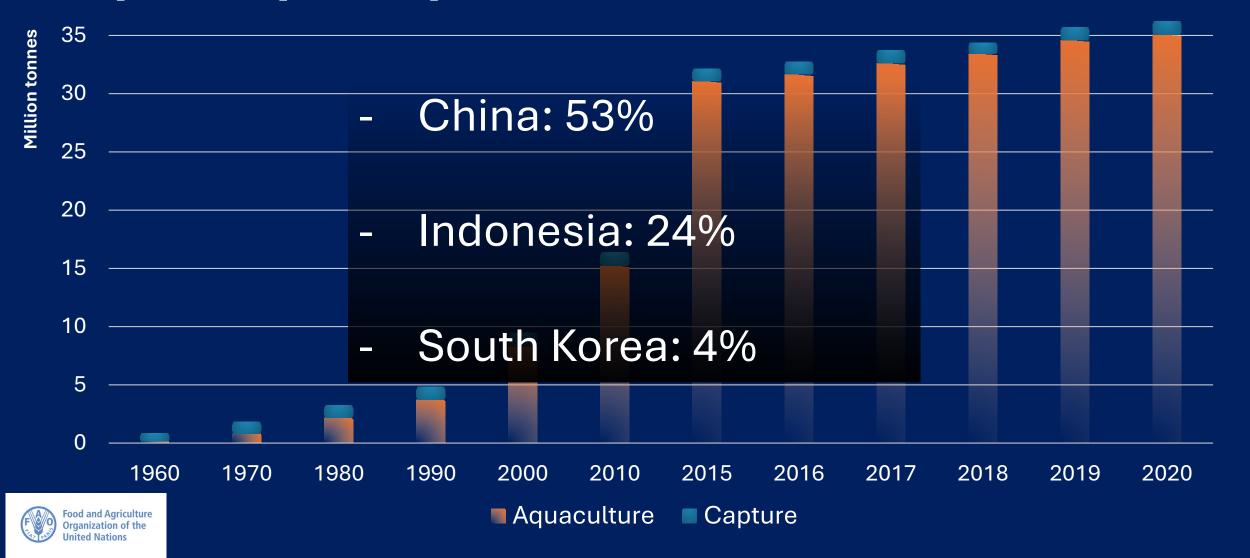

# The incredible growth of Chart Title aquatic plant production

## Main Aquaculture Producers

56.4%

6.1%

10.3%

5.2%