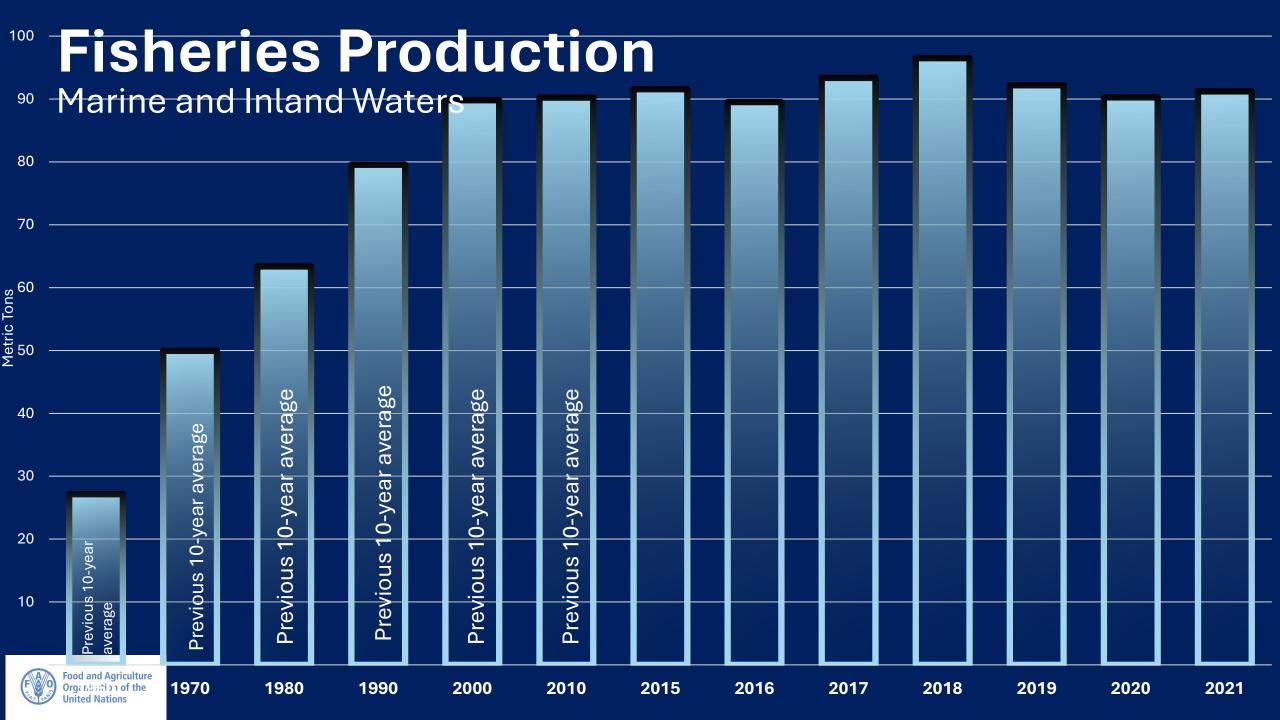

### Fisheries and Aquaculture Production

Organization of the

### Fisheries and Aquaculture Production

Total fisheries and aquaculture production: