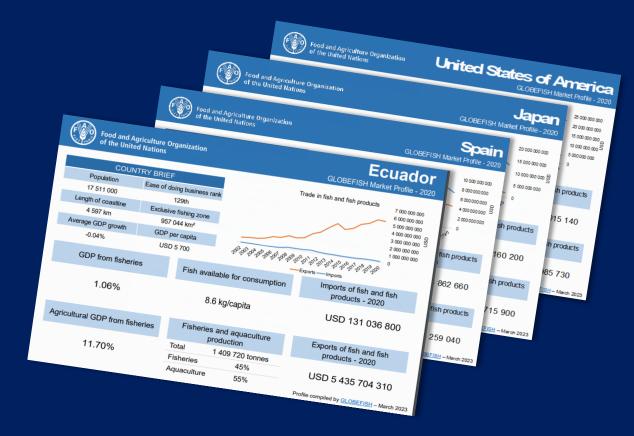

#### **GLOBEFISH MARKET PROFILES**

- GLOBEFISH compiles and publishes Market Profiles based on nationally reported data or information published by international agencies.
- The profiles present a snapshot of the most up to date countries' fisheries profiles.