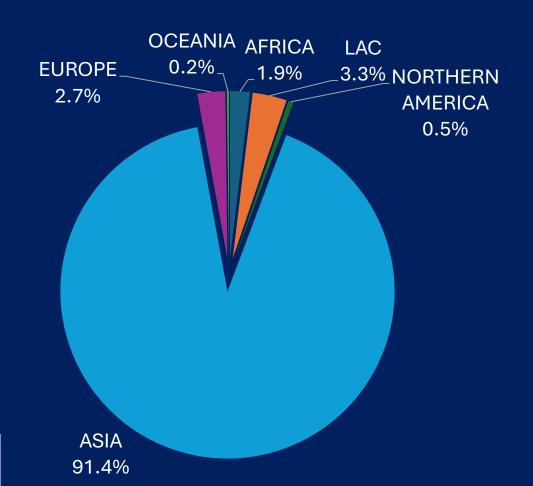

OMIES

TOTAL FIRST SALE VALUE

STATES AND TERRITORIES TRADING

#### **USD 472 BILLION**





230

#### TRADE VALUE

(Aquatic Animals)

USD 192.0 billion





# MORE IS EXPECTED FROM AQUATIC FOOD SYSTEMS



# PRODUCTION OF AQUATIC ANIMALS EXPECTED TO GROW BY 10% BY 2032





# NEED FOR GROWTH IN AQUATIC ANIMAL SUPPLY BY REGION BY 2050\*





# Interaction



 Go to <u>www.menti.com</u> and type

6449 2740







#### PRODUCTION BY REGION IN 2022





#### Fisheries Production by Region



### **Aquaculture Production by Region**



## Main Aquaculture Producers



56.4%



6.1%



10.3%



5.2%



# AQUACULTURE HAS THE POTENTIAL TO MEET THE GROWING DEMAND FOR AQUATIC FOODS



### WORLD AQUACULTURE PRODUCTION IN 2022 130.9 MT (94.4MT ANIMALS), A NEW RECORD

#### **AQUACULTURE DEVELOPMENT**



Growth 2000-2022 (%)

| Africa        | 8.1 % |
|---------------|-------|
| Latin America |       |
| and the       |       |
| Caribbean     | 7.6 % |
| North America | 0.5 % |
| Asia          | 5.2 % |
| Europe        | 2.5 % |
| Oceania       | 2.7 % |
| World         | 5.2 % |



# Main Capture Producers







# Interaction



 Go to <u>www.menti.com</u> and type

6449 2740





# What are the most internationally traded species?

Salmon, Trouts and Smells

Tunas, bonitos 18% and billfishes

Shrimps and Prawns

Cods, Hakes and Haddocks 10%



# **Main Exporters**







# Main Importers





# Global Exports (USD)

Aquatic Products and Other Animals



# Simplified Value Chain Fisheries and Aquaculture

Production (pre-harvest)
COUNTRY A

Production (harvesting)

COUNTRY B

**Transp