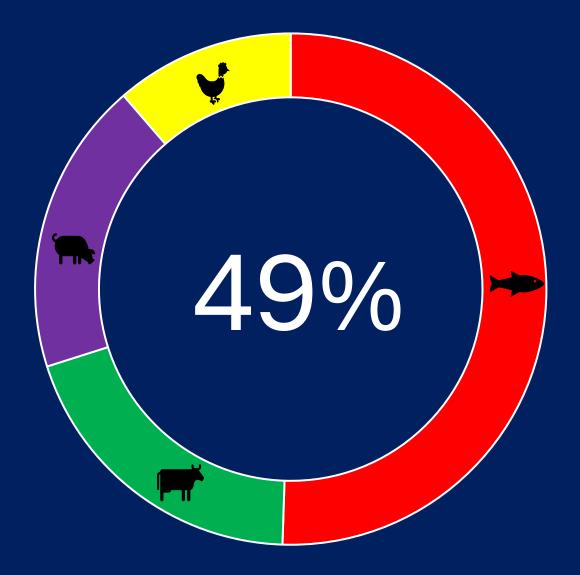

# The Importance of Fisheries and Aquaculture in Social Terms

More than **60 million people** employed

- 65% in capture
- 35% in aquaculture

Geographic Distribution

- **84**% in Asia

Gender inclusion

- 21% are women

Importance of **Small-**

**Scale Fisheries** 

- 40% of total catch
- 500 million people associated