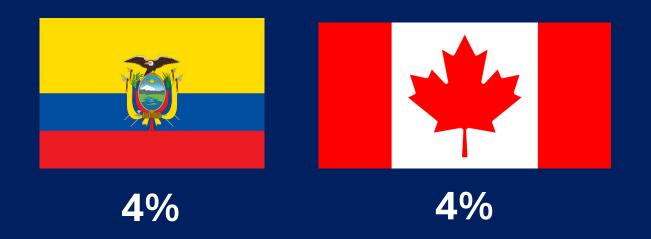

.1%



10.3%



5.2%



# AQUACULTURE HAS THE POTENTIAL TO MEET THE GROWING DEMAND FOR AQUATIC FOODS



### WORLD AQUACULTURE PRODUCTION IN 2022 130.9 MT (94.4MT ANIMALS), A NEW RECORD

#### **AQUACULTURE DEVELOPMENT**



Growth 2000-2022 (%)

| Africa        | 8.1 % |
|---------------|-------|
| Latin America |       |
| and the       |       |
| Caribbean     | 7.6 % |
| North America | 0.5 % |
| Asia          | 5.2 % |
| Europe        | 2.5 % |
| Oceania       | 2.7 % |
| World         | 5.2 % |



# Main Capture Producers







# Interaction



 Go to <u>www.menti.com</u> and type

6449 2740





# What are the most internationally traded species?

Salmon, Trouts and Smells

Tunas, bonitos 18% and billfishes

Shrimps and Prawns

Cods, Hakes and Haddocks 10%



# **Main Exporters**







# Main Importers





# Global Exports (USD)

Aquatic Products and Other Animals



# Simplified Value Chain Fisheries and Aquaculture

Production (pre-harvest)
COUNTRY A

Production (harvesting)

COUNTRY B

**Transportation** 

Processing

**COUNTRY C** 

**Transportation** 

Distribution COUNTRY D

Consumption

**COUNTRY D** 



#### RECENT EXAMPLES OF MARKET DISRUPTIONS

COVID-19

Freight Costs

Changes in consumer preferences





# "In every crisis lies the seed of opportunity"

#### Production

Short cycles can be easier to respond to changes

#### Markets

- Expansion to alternative markets
- Local AND international
- New product packaging opportunities

#### Demand

- Healthier food
- Role of Millennials and Generation-X
- Growing import needs by traditional markets
- Home cook