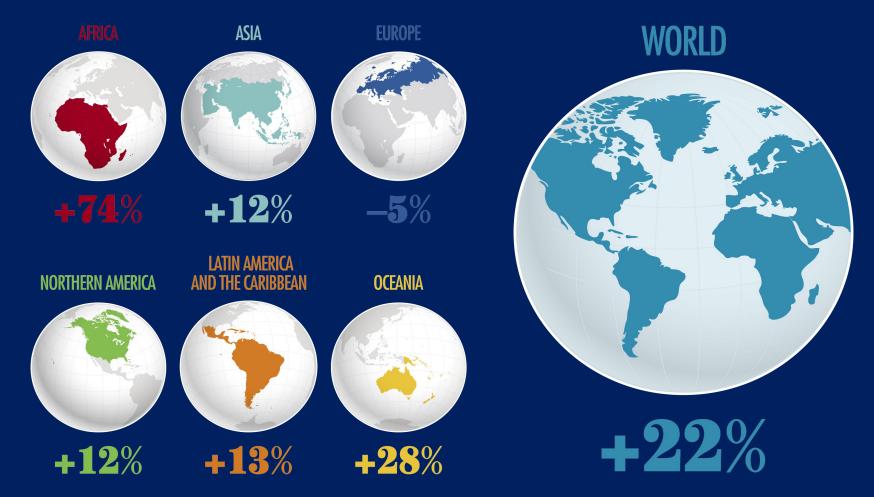

Interaction



 Go to <u>www.menti.com</u> and type

6449 2740







# The Importance of Fisheries and Aquaculture in Social Terms

More than **60 million people** employed

- 65% in capture
- 35% in aquaculture

Geographic Distribution

- **84**% in Asia

Gender inclusion

- 21% are women

Importance of **Small-**

**Scale Fisheries** 

- 40% of total catch
- 500 million people associated





# SECTOR INCREASINGLY IMPORTANT IN CONTRIBUTING TO LOCAL ECONOMIES

TOTAL FIRST SALE VALUE

STATES AND TERRITORIES TRADING

#### **USD 472 BILLION**





230

#### TRADE VALUE

(Aquatic Animals)

USD 192.0 billion





# MORE IS EXPECTED FROM AQUATIC FOOD SYSTEMS



# PRODUCTION OF AQUATIC ANIMALS EXPECTED TO GROW BY 10% BY 2032





# NEED FOR GROWTH IN AQUATIC ANIMAL SUPPLY BY REGION BY 2050\*





# Interaction



 Go to <u>www.menti.com</u> and type

6449 2740







#### PRODUCTION BY REGION IN 2022





#### Fisheries Production by Region



### **Aquaculture Production by Region**



## Main Aquaculture Producers



56.4%



6.1%



10.3%



5.2%



# AQUACULTURE HAS THE POTENTIAL TO MEET THE GROWING DEMAND FOR AQUATIC FOODS



### WORLD AQUACULTURE PRODUCTION IN 2022 130.9 MT (94.4MT ANIMALS), A NEW RECORD

#### **AQUACULTURE DEVELOPMENT**



Growth 2000-2022 (%)

| Africa        | 8.1 % |
|---------------|-------|
| Latin America |       |
| and the       |       |
| Caribbean     | 7.6 % |
| North America | 0.5 % |
| Asia          | 5.2 % |
| Europe        | 2.5 % |
| Oceania       | 2.7 % |
| World         | 5.2 % |



# Main Capture Producers







# Interaction



 Go