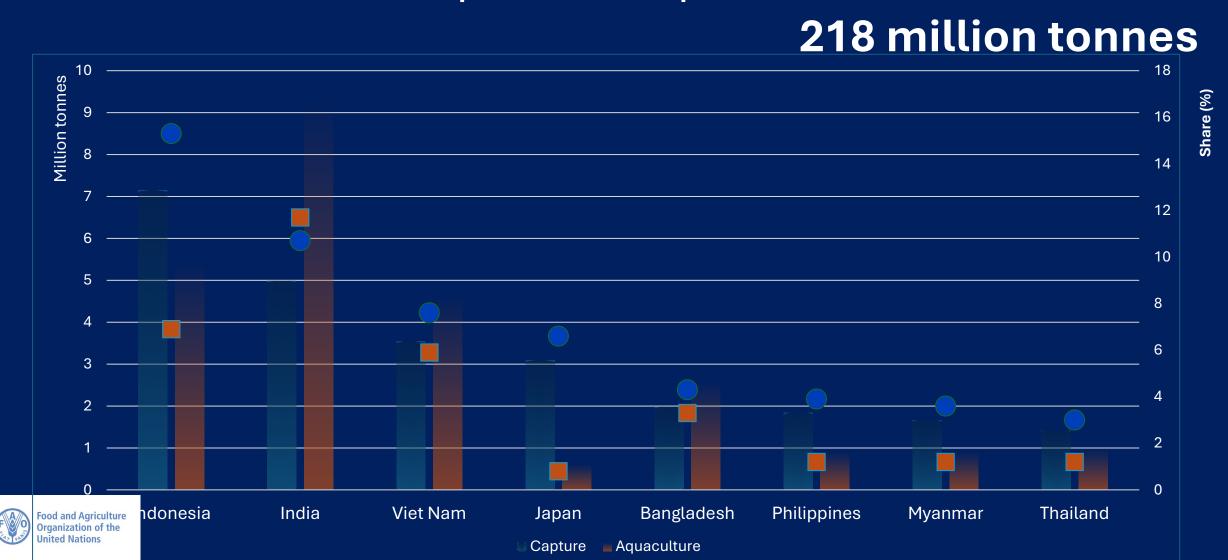

#### PRODUCTION BY REGION IN 2022

## Main Aquaculture Producers

56.4%

6.1%

10.3%

5.2%