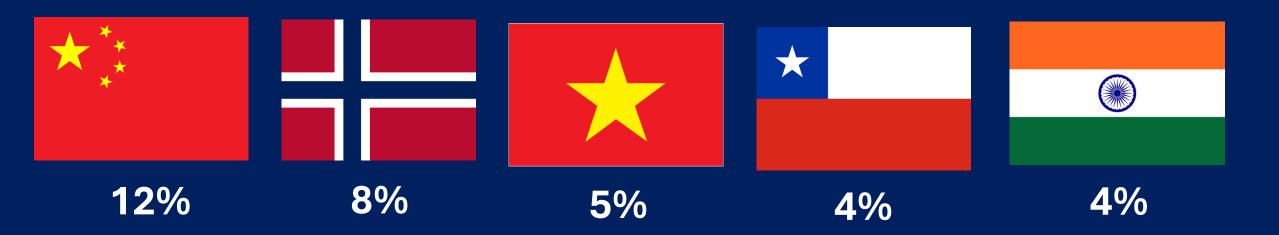

6.1%



10.3%



5.2%



# AQUACULTURE HAS THE POTENTIAL TO MEET THE GROWING DEMAND FOR AQUATIC FOODS



### WORLD AQUACULTURE PRODUCTION IN 2022 130.9 MT (94.4MT ANIMALS), A NEW RECORD

#### **AQUACULTURE DEVELOPMENT**



Growth 2000-2022 (%)

| Africa        | 8.1 % |
|---------------|-------|
| Latin America |       |
| and the       |       |
| Caribbean     | 7.6 % |
| North America | 0.5 % |
| Asia          | 5.2 % |
| Europe        | 2.5 % |
| Oceania       | 2.7 % |
| World         | 5.2 % |



# Main Capture Producers







# Interaction



 Go to <u>www.menti.com</u> and type

6449 2740





# What are the most internationally traded species?

Salmon, Trouts and Smells

Tunas, bonitos 18% and billfishes

Shrimps and Prawns

Cods, Hakes and Haddocks 10%



# **Main Exporters**







# Main Importers





# Global Exports (USD)

Aquatic Products and Other Animals



# Simplified Value Chain Fisheries and Aquaculture

Production (pre-harvest)
COUNTRY A

Production (harvesting)

COUNTRY B

**Transportation** 

Processing

**COUNTRY C** 

**Transportation** 

Distribution COUNTRY D

Consumption

**COUNTRY D** 



#### RECENT EXAMPLES OF MARKET DISRUPTIONS

COVID-19

Freight Costs

Changes in consumer preferences





# "In every crisis lies the seed of opportunity"

#### Production

Short cycles can be easier to respond to changes

#### Markets

- Expansion to alternative markets
- Local AND international
- New product packaging opportunities

#### Demand

- Healthier food
- Role of Millennials and Generation-X
- Growing import needs by traditional markets
- Home co