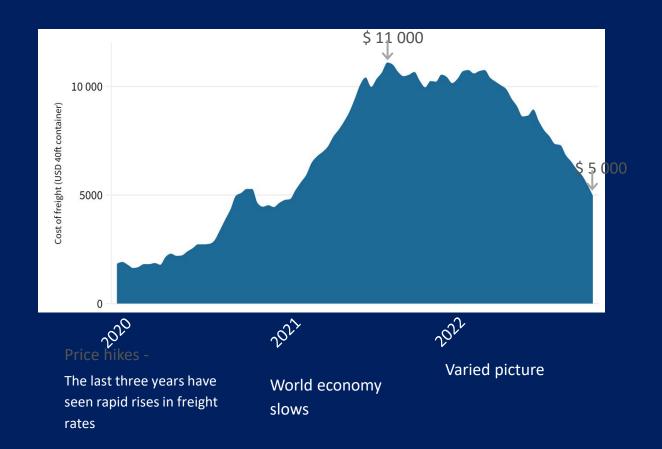

#### RECENT EXAMPLES OF MARKET DISRUPTIONS

COVID-19

Freight Costs

Changes in consumer preferences