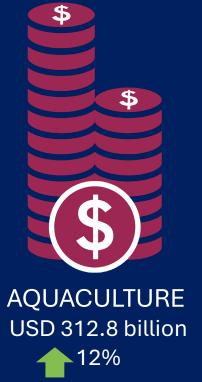

# SECTOR INCREASINGLY IMPORTANT IN CONTRIBUTING TO LOCAL ECONOMIES

TOTAL FIRST SALE VALUE

STATES AND TERRITORIES TRADING

#### **USD 472 BILLION**

230

#### TRADE VALUE

(Aquatic Animals)

USD 192.0 billion