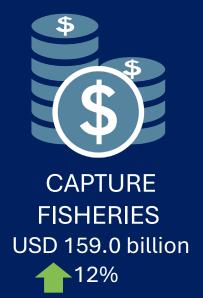

# SECTOR INCREASINGLY IMPORTANT IN CONTRIBUTING TO LOCAL ECONOMIES

TOTAL FIRST SALE VALUE

STATES AND TERRITORIES TRADING

#### **USD 472 BILLION**

230

#### TRADE VALUE

(Aquatic Animals)

USD 192.0 billion