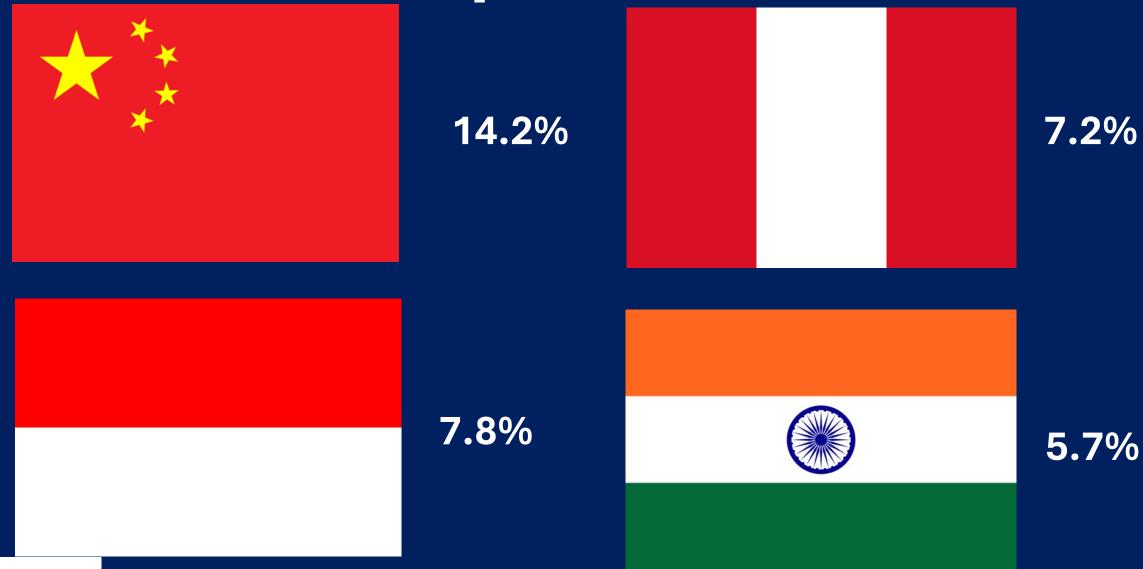

PPLY BY REGION BY 2050\*





# Interaction



 Go to <u>www.menti.com</u> and type

6449 2740







#### PRODUCTION BY REGION IN 2022





#### Fisheries Production by Region



### **Aquaculture Production by Region**



## Main Aquaculture Producers



56.4%



6.1%



10.3%



5.2%



# AQUACULTURE HAS THE POTENTIAL TO MEET THE GROWING DEMAND FOR AQUATIC FOODS



### WORLD AQUACULTURE PRODUCTION IN 2022 130.9 MT (94.4MT ANIMALS), A NEW RECORD

#### **AQUACULTURE DEVELOPMENT**



Growth 2000-2022 (%)

| Africa        | 8.1 % |
|---------------|-------|
| Latin America |       |
| and the       |       |
| Caribbean     | 7.6 % |
| North America | 0.5 % |
| Asia          | 5.2 % |
| Europe        | 2.5 % |
| Oceania       | 2.7 % |
| World         | 5.2 % |



# Main Capture Producers







# Interaction



 Go to <u>www.menti.com</u> and type

6449 2740





# What are the most internationally traded species?

Salmon, Trouts and Smells

Tunas, bonitos 18% and billfishes

Shrimps and Prawns

Cods, Hakes and Haddocks 10%



# **Main Exporters**







# Main Importers





# Global Exports (USD)

Aquatic Products and Other Animals



# Simplified Value Chain Fisheries and Aquaculture

Production (pre-harvest)
COUNTRY A

Production (harvesting)

COUNTRY B

**Transportation** 

Processing

**COUNTRY C** 

**Transportation** 

Distribution COUNTRY D

Consumption

**COUNTRY D** 



#### RECENT EXAMPLES OF MARKET DISRUPTIONS

COVID-19

Freight Costs

Changes in consumer preferences





# "In every crisis lies the seed of opportunity"

#### Production

Short cycles can be eas