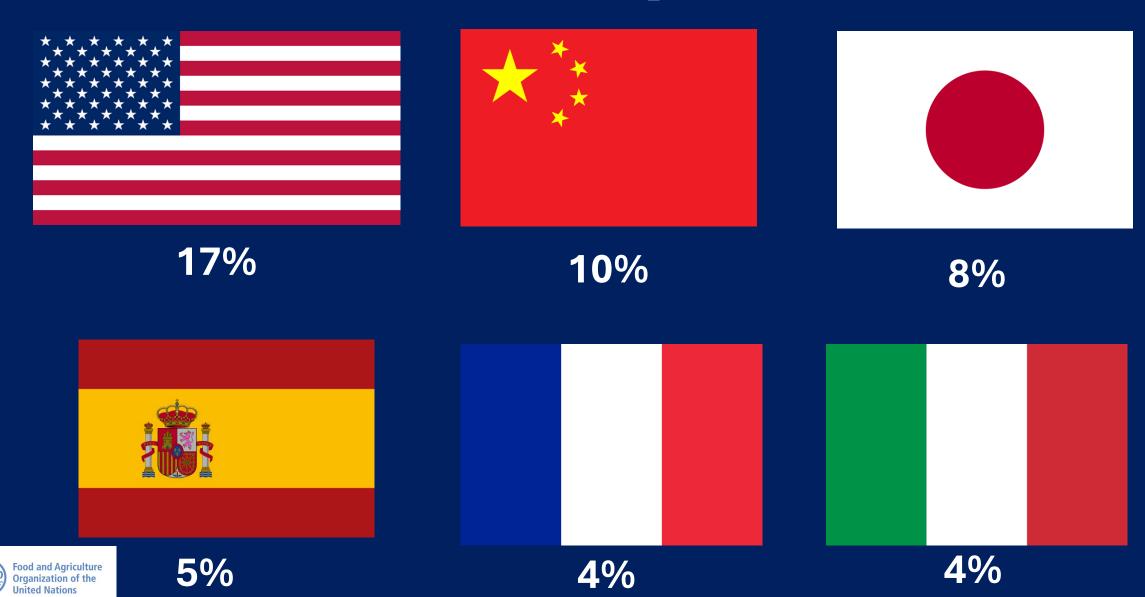

# AQUACULTURE HAS THE POTENTIAL TO MEET THE GROWING DEMAND FOR AQUATIC FOODS



### WORLD AQUACULTURE PRODUCTION IN 2022 130.9 MT (94.4MT ANIMALS), A NEW RECORD

#### **AQUACULTURE DEVELOPMENT**



Growth 2000-2022 (%)

| Africa        | 8.1 % |
|---------------|-------|
| Latin America |       |
| and the       |       |
| Caribbean     | 7.6 % |
| North America | 0.5 % |
| Asia          | 5.2 % |
| Europe        | 2.5 % |
| Oceania       | 2.7 % |
| World         | 5.2 % |



# Main Capture Producers







# Interaction



 Go to <u>www.menti.com</u> and type

6449 2740





# What are the most internationally traded species?

Salmon, Trouts and Smells

Tunas, bonitos 18% and billfishes

Shrimps and Prawns

Cods, Hakes and Haddocks 10%



# **Main Exporters**







# Main Importers





# Global Exports (USD)

Aquatic Products and Other Animals



# Simplified Value Chain Fisheries and Aquaculture

Production (pre-harvest)
COUNTRY A

Production (harvesting)

COUNTRY B

**Transportation** 

Processing

**COUNTRY C** 

**Transportation** 

Distribution COUNTRY D

Consumption

**COUNTRY D** 



#### RECENT EXAMPLES OF MARKET DISRUPTIONS

COVID-19

Freight Costs

Changes in consumer preferences





# "In every crisis lies the seed of opportunity"

#### Production

Short cycles can be easier to respond to changes

#### Markets

- Expansion to alternative markets
- Local AND international
- New product packaging opportunities

#### Demand

- Healthier food
- Role of Millennials and Generation-X
- Growing import needs by traditional markets
- Home cooking
- HORECA and final