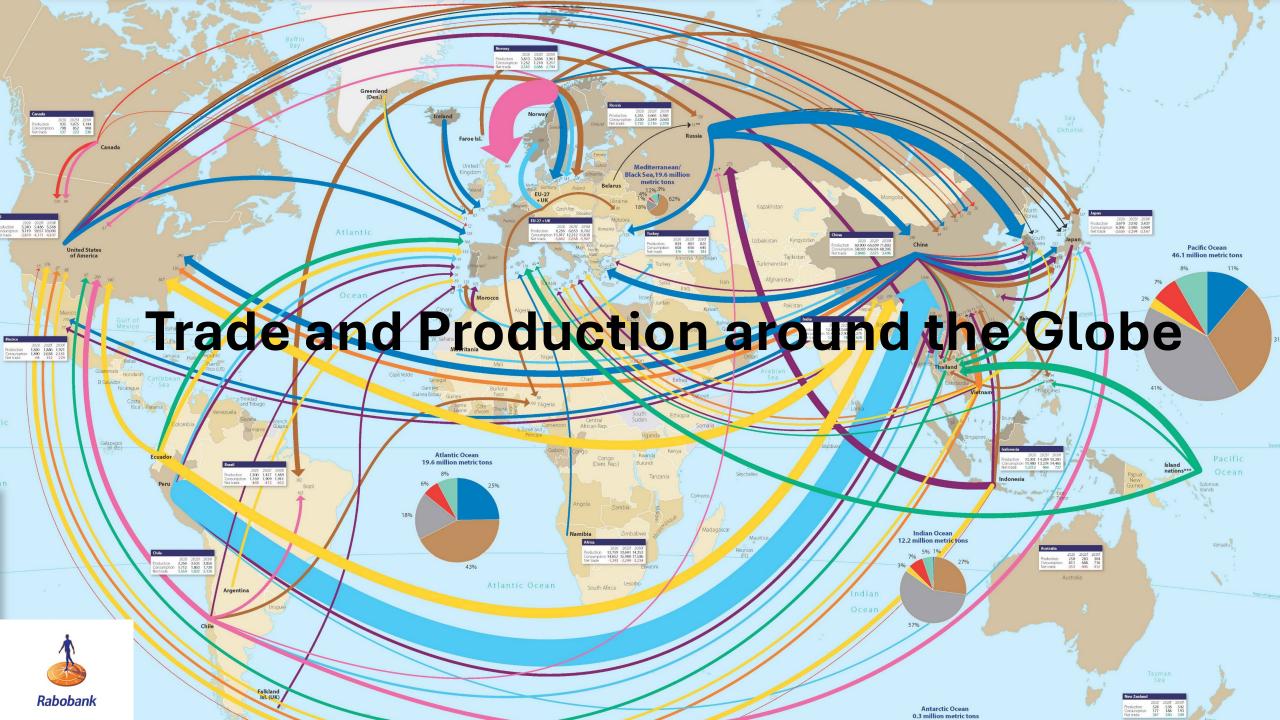

# What are the most internationally traded species?

Salmon, Trouts and Smells

Tunas, bonitos 18% and billfishes

Shrimps and Prawns

Cods, Hakes and Haddocks 10%

# **Main Exporters**

# Main Importers

# Global Exports (USD)

Aquatic Products and Other Animals